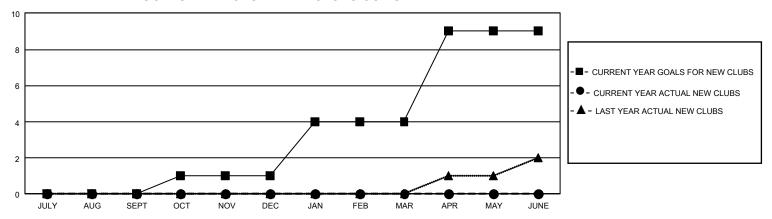

## GMT Constitutional Area 5 - J, Group G

REPORT DOES NOT INCLUDE CLUBS IN UNDISTRICTED AREAS.

| Clubs                 |               |           |               | Members               |                          |                         |                                                    |
|-----------------------|---------------|-----------|---------------|-----------------------|--------------------------|-------------------------|----------------------------------------------------|
| RESULTS FOR 2021-2022 |               |           |               | RESULTS FOR 2021-2022 |                          |                         |                                                    |
| QUARTER               | NEW CLUB GOAL | NEW CLUBS | DROPPED CLUBS | QUARTER ME            | EMBER GROWTH NET<br>GOAL | MEMBER GROWTH<br>ACTUAL | DROPPED MEMBERS<br>ACTUAL (including<br>transfers) |
| JULY/AUG/SEPT         | 0             | 0         | 2             | JULY/AUG/SEPT         | 225                      | 243                     | 168                                                |
| OCT/NOV/DEC           | 3             | 0         | 0             | OCT/NOV/DEC           | 170                      | 0                       | 0                                                  |
| JAN/FEB/MAR           | 9             | 0         | 0             | JAN/FEB/MAR           | 136                      | 0                       | 0                                                  |
| APR/MAY/JUNE          | 15            | 0         | 0             | APR/MAY/JUNE          | 610                      | 0                       | 0                                                  |

## GOALS AND ACTUAL NEW CLUBS CUMULATIVE