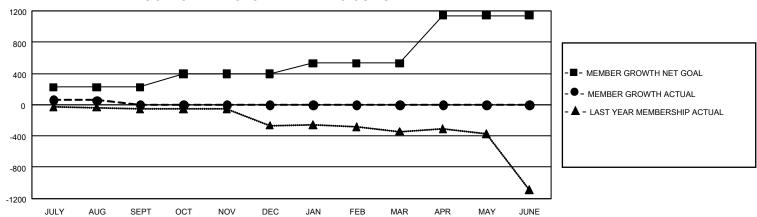

## GMT Constitutional Area 5 - J, Group G

REPORT DOES NOT INCLUDE CLUBS IN UNDISTRICTED AREAS.

| Clubs                 |               |           |               | Members               |                          |                         |                                                    |
|-----------------------|---------------|-----------|---------------|-----------------------|--------------------------|-------------------------|----------------------------------------------------|
| RESULTS FOR 2021-2022 |               |           |               | RESULTS FOR 2021-2022 |                          |                         |                                                    |
| QUARTER               | NEW CLUB GOAL | NEW CLUBS | DROPPED CLUBS | QUARTER ME            | EMBER GROWTH NET<br>GOAL | MEMBER GROWTH<br>ACTUAL | DROPPED MEMBERS<br>ACTUAL (including<br>transfers) |
| JULY/AUG/SEPT         | 0             | 0         | 2             | JULY/AUG/SEPT         | 225                      | 243                     | 168                                                |
| OCT/NOV/DEC           | 3             | 0         | 0             | OCT/NOV/DEC           | 170                      | 0                       | 0                                                  |
| JAN/FEB/MAR           | 9             | 0         | 0             | JAN/FEB/MAR           | 136                      | 0                       | 0                                                  |
| APR/MAY/JUNE          | 15            | 0         | 0             | APR/MAY/JUNE          | 610                      | 0                       | 0                                                  |

## GOALS AND ACTUAL MEMBERS CUMULATIVE

| DROPPED CLUBS: 2 |     | 133 CLUBS OF 608 ADDED 1<br>OR MORE NEW MEMBERS | GENDER DISTRIBUTION                  |                 |  |
|------------------|-----|-------------------------------------------------|--------------------------------------|-----------------|--|
|                  |     |                                                 | MALE                                 | 13,789 (79.36%) |  |
|                  |     |                                                 | FEMALE                               | 3,587 (20.64%)  |  |
| DROPPED MEMBERS  |     |                                                 | NON BINARY                           | 0 (0.00%)       |  |
| DECEASED         | 25  |                                                 | PREFER NOT TO ANSWER                 | 0 (0.00%)       |  |
| CLUB CANCELLED   | 2   |                                                 | TOTAL FAMILY UNIT MEMBERS 5,0        |                 |  |
| OTHER            | 141 | CLICK HERE FOR                                  | 3,33                                 |                 |  |
| TOTAL            | 168 | CUMULATIVE MEMBERSHIP DATA                      | FAMILY MEMBERS PAYING HALF DUES 2,89 |                 |  |